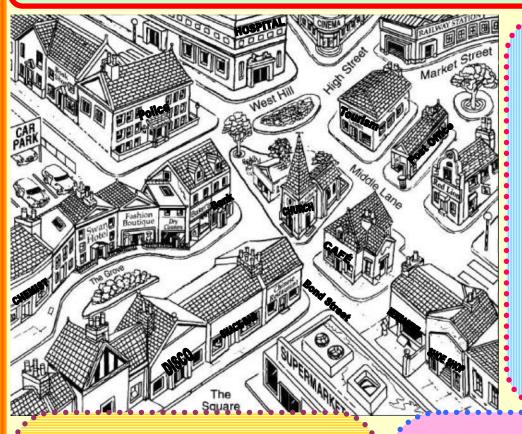

# ASKING FOR AND GIVING DIRECTIONS

A. Look at the city plan and complete sentences with prepositions.

behind hetween opposite next to on the corner of near in front of next to

- 1. The Snack Bar is the Disco and the Chinese Restaurant.
- 2. The Newsagent's is the Shoe Shop.
- 3. The Car Park is the Swan Hotel
- 4. The Baker's is \_\_\_\_\_ the Bank.
- 5. The Chinese Restaurant is Café.
- 6. The Cinema is the Railway Station
- 7. The Car Park is \_ the Bookshop.
- 8. The Tourism Information Centre is

#### B. Complete the dialogues by choosing the right option.

Start Point - Disco

Mark: Can you tell me the way to the Hospital?

Alex: Yes, of course. Go straight ahead/ Turn right and turn left/ go down into Bond Street. Then take the first/ second turning on the right and go down/ go along West Hill. The Hospital is on your left/ right, behind/ opposite the Tourism Information Centre.

Mark: Thanks a lot.

Start Point - Railway Station

Brenda: Excuse me, how can I get to the Swan Hotel?

Kate: Sure! Turn right/ Go along High Street as far as the roundabout. Then turn left/ turn right into Bond Street and take the first/ second turning on the right. The Swan Hotel is on your left/ right and opposite/ next to the Fashion Boutique.

### C. Read the directions and follow them in the city plan above. Where are you?

Start Point - Car Park

Go along West Hill and take the first turning right into Bond Street. Go straight ahead and take the second turning on the right. Then turn left. The \_\_\_\_\_ is on your left, opposite the snack bar

# Start Point - Fashion Boutique

Go straight ahead and turn right at the end of the street. Then turn left and cross the street on the zebra crossing. Turn left and go along Middle Lane. The \_\_\_\_\_ is on the right, between the Red Lion and the Tourism Information Centre.

#### Start Point - Shoe Shop

Go down Bond Street and take the second turning on the right into West Hill Go straight ahead and turn right at the end of