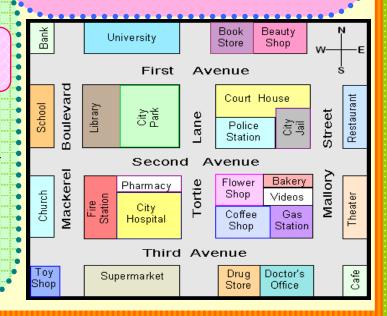

#### E. Look at the map on the right. Complete the dialogues using the words/ phrases in the box.

go along second turning next to welcome the right opposite thanks left where straight ahead on the corner walk past Avenue

#### Start Point - Doctor's Office

\_ the Book Store is? Jim: Excuse me. Can you tell me \_\_\_\_\_ Mallory Street and take the \_ the Beauty Shop. The Book Store is Court House. Start Point - School Cathy: Excuse me. \_ do I get to the Coffee Shop? and turn

\_. Then take the first turning on \_\_\_\_\_\_. The

\_ of Third Avenue and Tortie Lane Coffee Shop is the Gas Station.

Cathy: Ok.